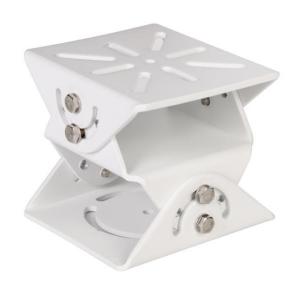

# DH-PFA162

# Housing Bracket

#### **Features**

- Neat & Integrated design.
- Material: Aluminum.
- Housing Bracket.
- Support three-axis rotation for housing installation.