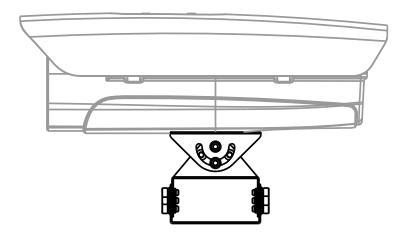

| 0.5kg(1.1lb)                          |  |
| Load Bearing          | 6.0kg(13.23lb)                        |  |
| Color                 | White                                 |  |
| Operating Temperature | -40°C ~60°C(-40°F ~140°F)             |  |
| Humidity              | 0~90% RH                              |  |
| Applicable Model      | PFH610N/V/A series housing            |  |

### **Order Information**

| Туре         | Part Number | Description        |
|--------------|-------------|--------------------|
| Camera mount | DH-PFA162   | Housing bracket    |
|              |             | _ Dahua brand      |
|              | PFA162      | Housing bracket    |
|              |             | _Neutral, no brand |

### **Dimensions (mm/inch)**





### **Application**



## **Package Information**

- Housing bracket \*1
- M6x14 screw \*2
- 1/4-20x12UNC screw \*2
- Wrench \*1