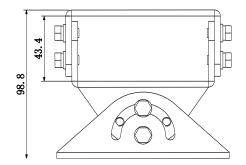

### **Dimensions (mm/inch)**

## **Technical Specifications**

| Model                 | DH-PFA162                             |  |
|-----------------------|---------------------------------------|--|
| General               |                                       |  |
| Material              | Aluminum                              |  |
| Dimension (W x H x D) | 115mmx115mmx98.8mm(4.53"x4.53"x3.89") |  |
| Weight                | 0.5kg(1.1lb)                          |  |
| Load Bearing          | 6.0kg(13.23lb)                        |  |
| Color                 | White                                 |  |
| Operating Temperature | -40°C ~60°C(-40°F ~140°F)             |  |
| Humidity              | 0~90% RH                              |  |
| Applicable Model      | PFH610N/V/A series housing            |  |