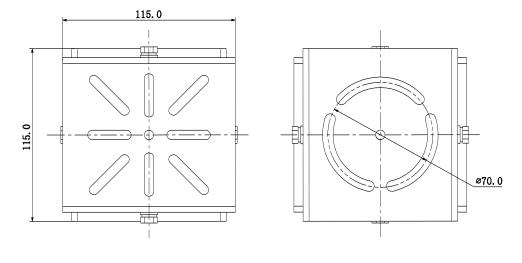

### **Dimensions (mm/inch)**

## **Technical Specifications**

| Model                 | DH-PFA162                             |  |
|-----------------------|---------------------------------------|--|
| General               |                                       |  |
| Material              | Aluminum                              |  |
| Dimension (W x H x D) | 115mmx115mmx98.8mm(4.53"x4.53"x3.89") |  |
| Weight                | 0.5kg(1.1lb)                          |  |
| Load Bearing          | 6.0kg(13.23lb)                        |  |
| Color                 | White                                 |  |
| Operating Temperature | -40°C ~60°C(-40°F ~140°F)             |  |
| Humidity              | 0~90% RH                              |  |
| Applicable Model      | PFH610N/V/A series housing            |  |